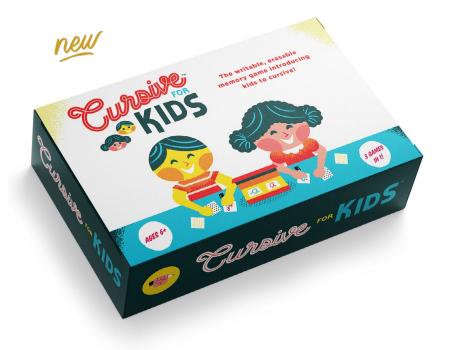

# Cursive for Kids CFK-O1 \$10 EACH | MIN 3

Cursive writing is at the heart of each of our products, but sadly it has become a skill that many schools are no longer teaching!

Cursive for Kids is an interactive memory game designed to help introduce kids to cursive handwriting and keep them practicing all year long!

# HOW TO PLAY:

Together students, or children + parents, take turns trying to find matches between the cursive form of a letter with the printed form. Every time a cursive letter is flipped over for the first time, kids can trace over it with the dry erase marker to practice writing and better remember where that card is!