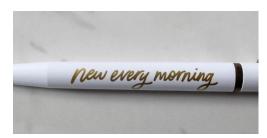

### \$1.75 EACH | MIN 5

Each pen is a lightweight twist pen, with black ink and metallic gold accents. They come packaged in a protective plastic sleeve.

NEW EVERY MORNING PEN-001

LOVE ONE ANOTHER PEN-002