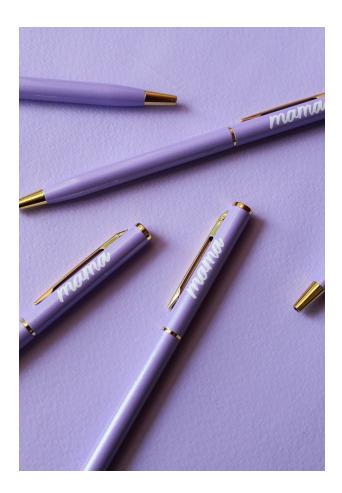

### Pens

### \$1.75 EACH | MIN 5

Each pen is a lightweight twist pen, with black ink and metallic gold accents. They come packaged in a protective plastic sleeve.

NEW EVERY MORNING PEN-001

LOVE ONE ANOTHER PEN-002

MAMA PEN-OO3

NAOMI PAPER CO.

TASTE & SEE TEA TOWEL