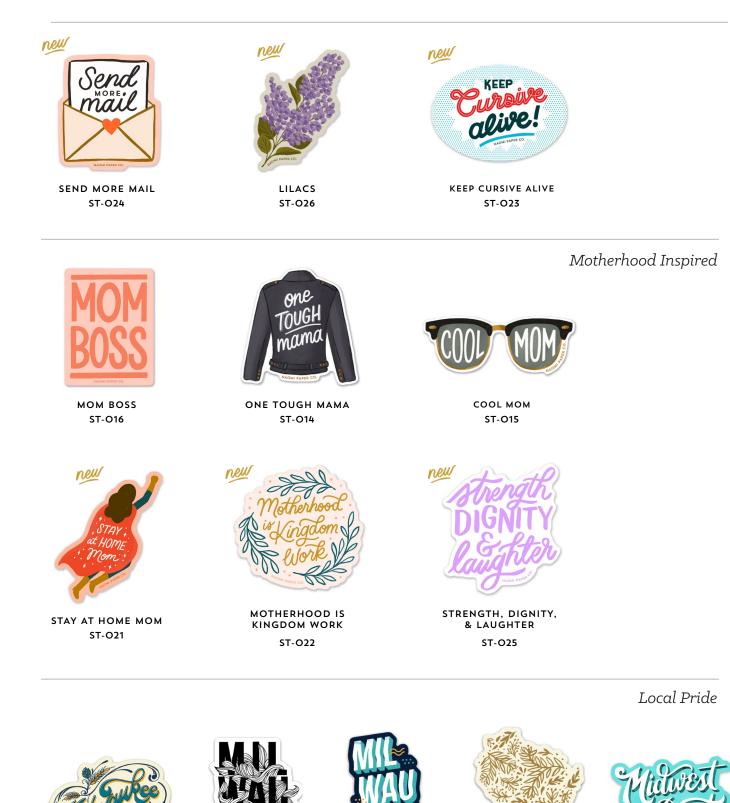

MIDWEST IS BEST 8x10in AP-OO3 11x14in AP-OO3B

BOUQUET 8x10in AP-O17 11x14in AP-O17B

21

EVERYBODY ELSE 8x10in AP-O27 11x14in AP-O27B

BLUSHING FLORALS 8x10in AP-O42 11x14in AP-O42B

LILACS 8x10in AP-O48 11x14in AP-O48B