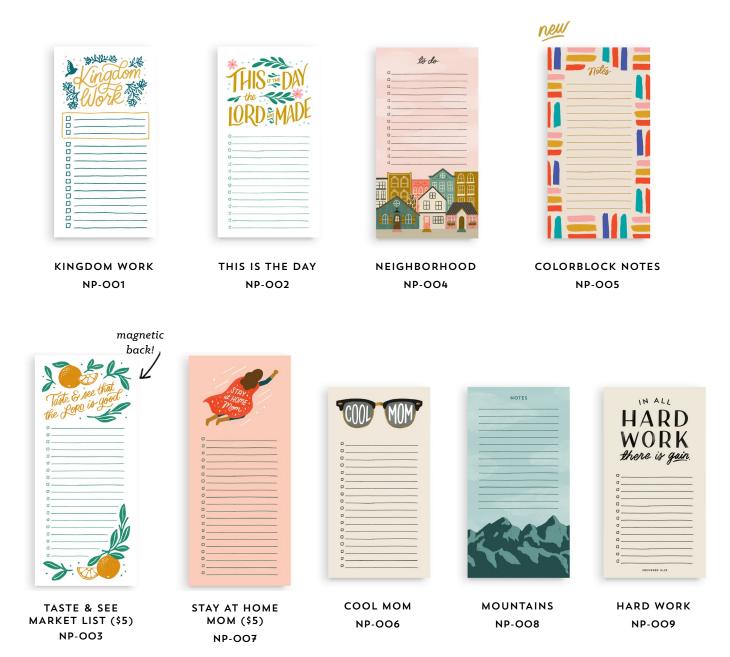

# \$4 EACH UNLESS OTHERWISE NOTED | MIN 4

Each notepad is 50 pages, cardboard backed, and approximately 3.75x7in.

They come in protective plastic sleeve with label.

QUICK TO LISTEN 8x10in AP-O34 11x14in AP-O34B

**RAINBOW BABY** 8x10in **AP-O33** 11x14in **AP-O33B** 

LOVE ONE ANOTHER 8x10in AP-O32 11x14in AP-O32B

LET YOUR LIGHT SHINE 8x10in AP-O4O 11x14in AP-O4OB

FRIEND IN JESUS 8x10in AP-O39 11x14in AP-O39B

new

QUICK TO LISTEN 8x10in AP-O47 11x14in AP-O47B

NEW CREATION 8x10in AP-O29 11x14in AP-O29B

LOVE YOUR NEIGHBOR 8x10in AP-O38 11x14in AP-O38B

FULL OF HIS GLORY 8x10in AP-O41 11x14in AP-O41B

GOD IS WITH YOU 8x10in AP-O23 11x14in AP-O23B

SEEK PEACE 8x10in AP-OO7 11x14in AP-OO7B

HALLELUJAH 8x10in AP-OO9 11x14in AP-OO9B

HOLD ON TO THE GOOD 8x10in AP-O18 11x14in AP-O18B

STILL WITH YOU 8x10in AP-O22 11x14in AP-O22B

HUMILITY, GENTLENESS, & PATIENCE 8x10in AP-037 11x14in AP-037B

EVERYTHING BEAUTIFUL 8x10in AP-O28 11x14in AP-O28B

GATHER 8x10in AP-O1O 11x14in AP-O1OB

YOUR CONSOLATION 8x10in AP-O11 11x14in AP-O11B

THIS IS THE DAY 8x10in AP-O3O 11x14in AP-O3OB

NEW EVERY MORNING 8x10in AP-O31 11x14in AP-O31B

YOUR PRESENCE 8x10in AP-O36 11x14in AP-O36B

KIND WORDS 8x10in AP-O35 11x14in AP-O35B

HARD WORK 8x10in AP-O43 11x14in AP-O33B

FEARFULLY & WONDERFULLY MADE 8x10in AP-O26 11x14in AP-O26B

RISE TO THEE 8x10in AP-O45

ALL CREATURES 8x10in AP-O44 11x14in AP-O44B

COME THOU LONG EXPECTED JESUS

8x10in **AP-O46** 11x14in **AP-O46B** 

WONDERFUL COUNSELOR 8x10in AP-016

JOY 8x10in AP-O15 11x14in AP-O15B

MILWAUKEE 8x10in AP-OO1 11x14in AP-OO1B

VINTAGE SCRIPT MILWAUKEE 8x10in AP-OO2 11x14in AP-OO2B