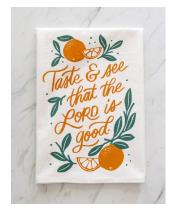

### \$9 EACH | MIN 3

27x27in towels with hanging loop on back. Design is printed on lower middle third. Comes folded and wrapped in descriptive bellyband with full design printed on the back.

TASTE AND SEE TT-OO1