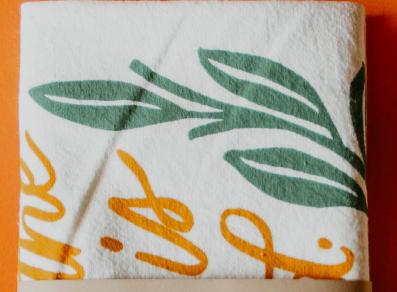

### Tea Towels

### \$9 EACH | MIN 3

27x27in towels with hanging loop on back. Design is printed on lower middle third. Comes folded and wrapped in descriptive bellyband with full design printed on the back.

TASTE AND SEE TT-OO1

KIND WORDS TT-002

HALLEJUAH TT-OO3

MILWAUKEE TT-OO4

INCREASE YOUR LOVE TT-005

WONDERFUL COUNSELOR TT-006

REDEEMER LIVES TT-007

nell

WISCONSIN TT-OO8

STRENGTH, DIGNITY, & LAUGHTER TT-012

ALL CREATURES

IN CHRIST ALONE TT-010

LOVE YOUR NEIGHBOR TT-O11