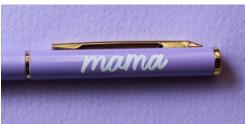

### Pens

### \$1.75 EACH | MIN 5

Each pen is a lightweight twist pen, with black ink and metallic gold accents. They come packaged in a protective plastic sleeve.

NEW EVERY MORNING PEN-001

LOVE ONE ANOTHER PEN-002

MAMA PEN-OO3

NAOMI PAPER CO.

TASTE & SEE TEA TOWEL