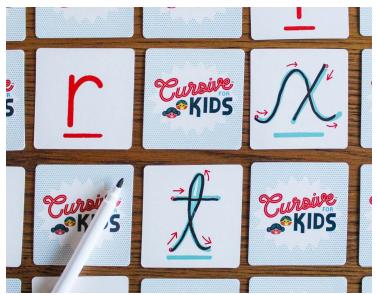

# HOW TO PLAY:

Together students, or children + parents, take turns trying to find matches between the cursive form of a letter with the printed form. Every time a cursive letter is flipped over for the first time, kids can trace over it with the dry erase marker to practice writing and better remember where that card is!