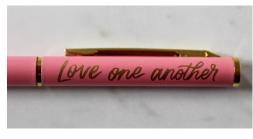

### \$1.75 EACH | MIN 5

Each pen is a lightweight twist pen, with black ink and metallic gold accents. They come packaged in a protective plastic sleeve.

NEW EVERY MORNING PEN-001

LOVE ONE ANOTHER PEN-002